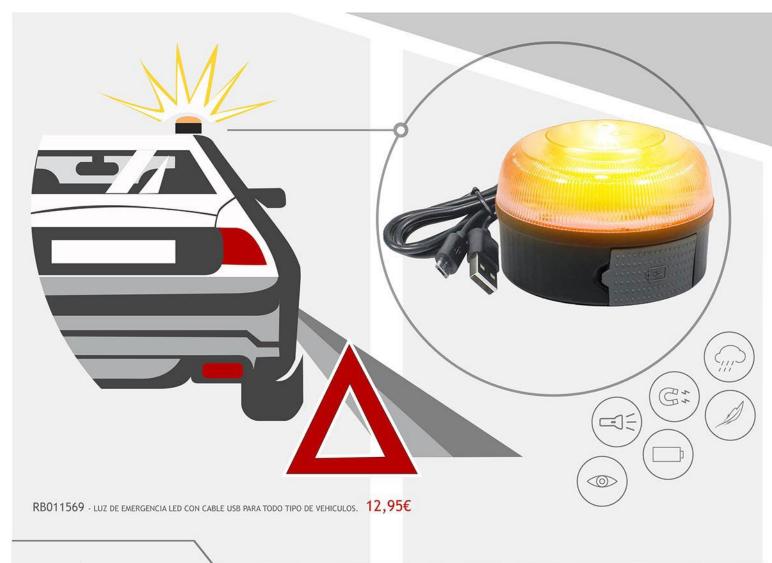

## LUZ DE EMERGENCIA LED CON CABLE USB PARA TODO TIPO DE VEHICULOS

## DESCRIPCIÓN DEL PRODUCTO:

- LUZ LED DE EMERGENCIA V16 REGLAMENTARIA PARA DGT (IDIADA PC20070125).
- SUSTITUYE TUS TRIÁNGULOS POR EL NUEVO SISTEMA DE ADVERTENCIA LUMÍNICA PARA COCHES Y VEHÍCULOS. VISIBLE A MÁS DE 1KM DE DISTANCIA.
- GRACIAS A ESTE NUEVO MECANISMO, NO TENDRÁ QUE ABANDONAR EL VEHÍCULO PARA SEÑALIZAR QUE ESTAMOS PARADOS EN CARRETERA POR UNA AVERÍA.
- SE TRATA DE UN DISPOSITIVO LUMINOSO, EN LUGAR DE REFLECTANTE QUE SE LLEVARÁ EN EL INTERIOR DEL VEHÍCULO Y SE PUEDE IMPLANTAR EN EL TECHO SACANDO LA MANO POR LA VENTANILLA.
- CUENTA CON UNA BASE IMANTADA PARA FIJACIÓN EN EL EXTERIOR DEL VEHÍCULO Y SU RESISTENCIA ES IP55 (RESISTENTE A TODO TIPO DE CONDICIONES CLIMÁTICAS)
  OPCIÓN DE LUZ FIJA + LUZ INTERMITENTE ÁMBAR. VISIÓN 360°.
- PODRÁS CAMBIAR LOS MODOS DE SEÑAL DE LUZ PULSANDO EL BOTÓN DE LA PARTE INFERIOR.