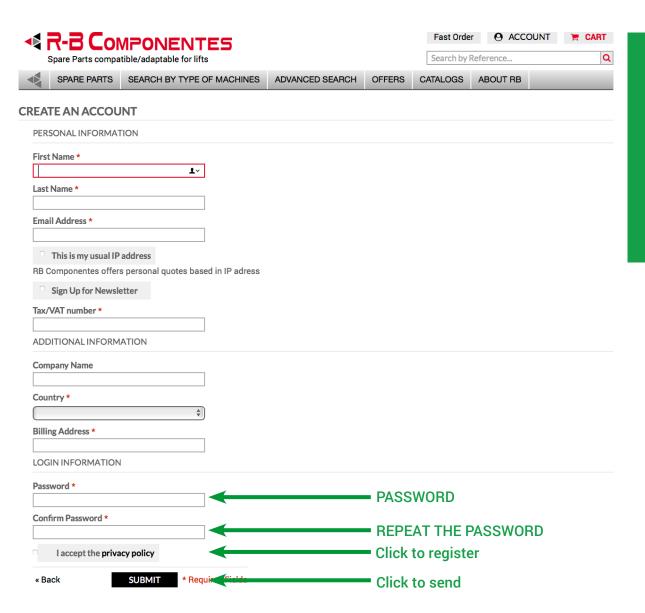

## **尽 R-B C**OMPONENTES

Fill in the fields.

Keep in mind that some fields are mandatory.

Remember the username and password, you'll need them to log in your account.

You'll receive a mail to confirm your register.