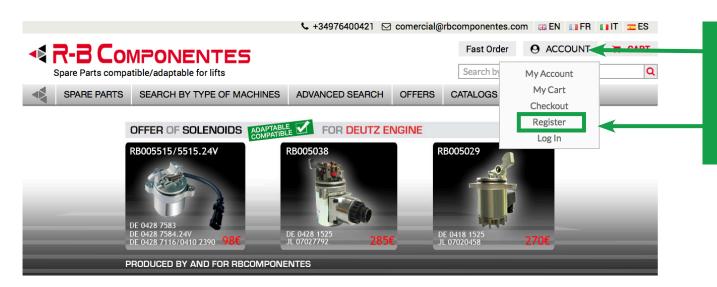

## **尽 R-B C**OMPONENTES

First click in the option: **ACCOUNT** 

Then select **REGISTER** 

Fill in the fields.

Keep in mind that some fields are mandatory.

Remember the username and password, you'll need them to log in your account.

You'll receive a mail to confirm your register.