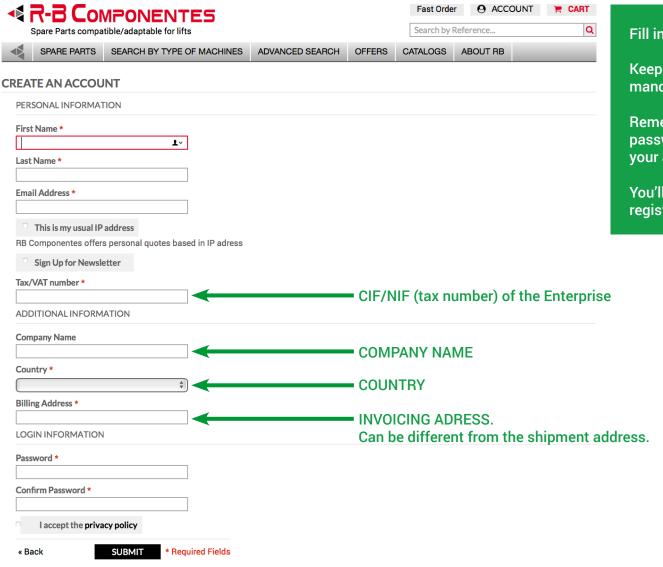

## **尽 R-B C**OMPONENTES

Fill in the fields.

Keep in mind that some fields are mandatory.

Remember the username and password, you'll need them to log in your account.

You'll receive a mail to confirm your register.