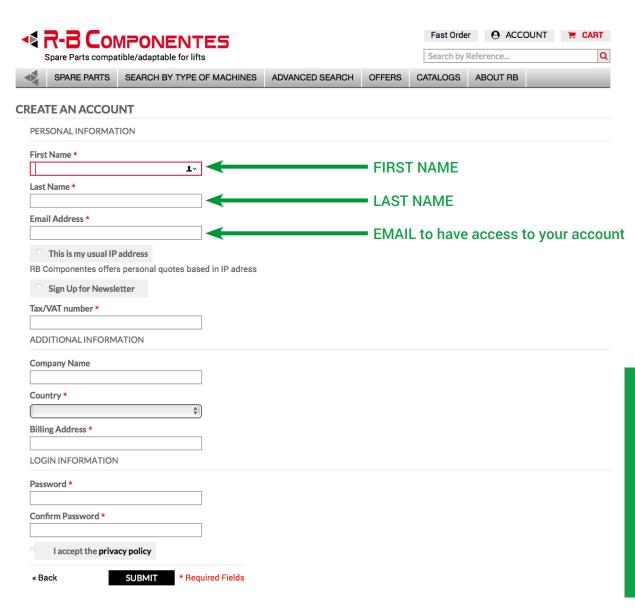

## **尽 R-B C**OMPONENTES

Fill in the fields.

Keep in mind that some fields are mandatory.

Remember the username and password, you'll need them to log in your account.

You'll receive a mail to confirm your register.