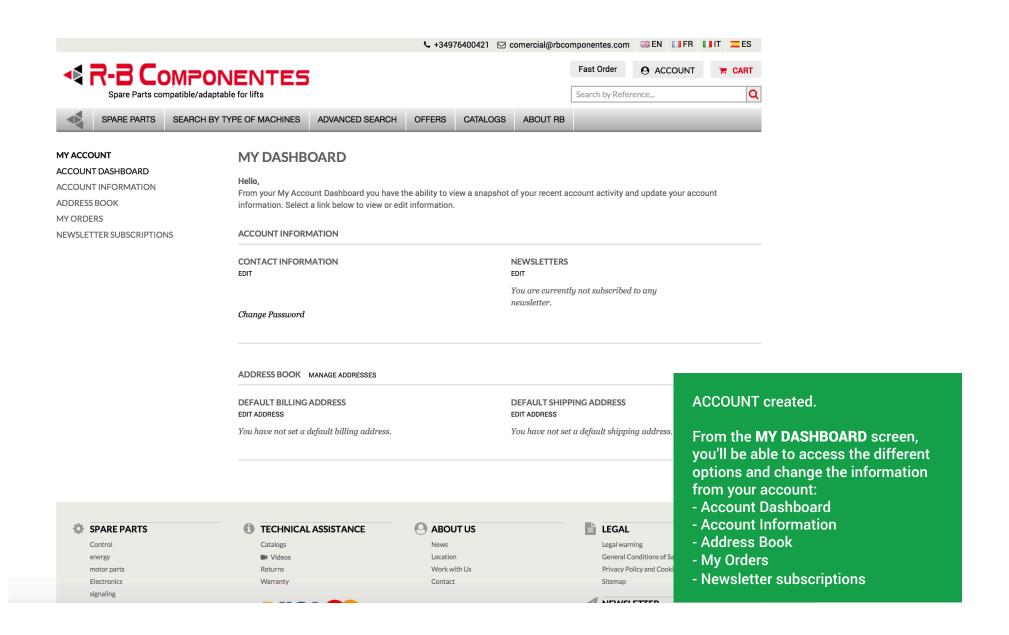

## **尽 R-B C**OMPONENTES



First click in the option: **ACCOUNT** 

Then select **REGISTER** 











Fill in the fields.

Keep in mind that some fields are mandatory.

Remember the username and password, you'll need them to log in your account.

You'll receive a mail to confirm your register.



## **尽 R-B C**OMPONENTES



Fill in the fields.

Keep in mind that some fields are mandatory.

Remember the username and password, you'll need them to log in your account.

You'll receive a mail to confirm your register.

## **尽 R-B C**OMPONENTES



Fill in the fields.

Keep in mind that some fields are mandatory.

Remember the username and password, you'll need them to log in your account.

You'll receive a mail to confirm your register.