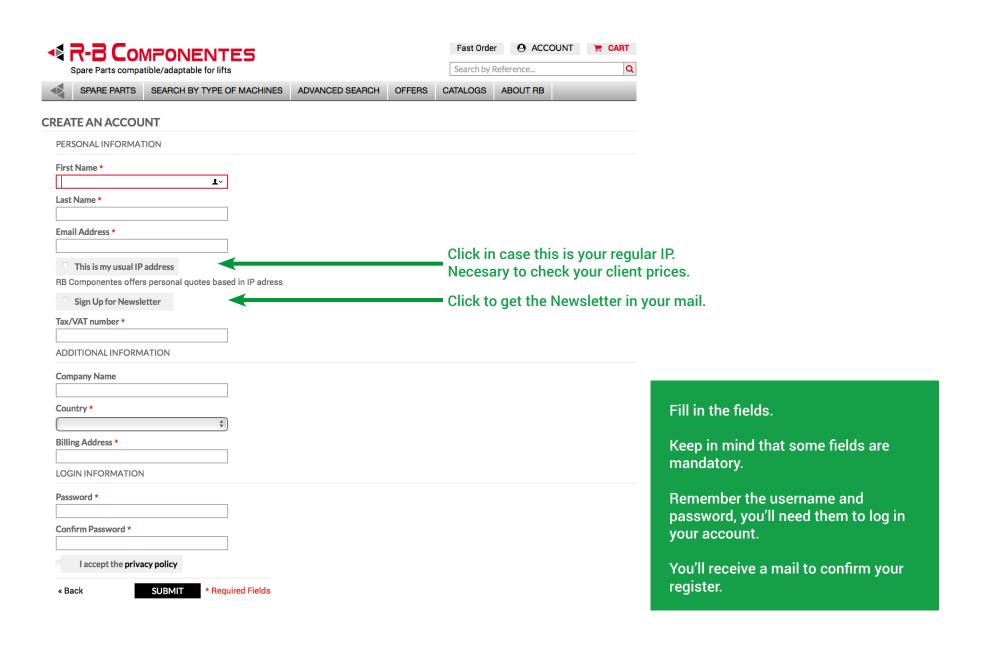

## **尽 R-B C**OMPONENTES

Fill in the fields.

Keep in mind that some fields are mandatory.

Remember the username and password, you'll need them to log in your account.

You'll receive a mail to confirm your register.